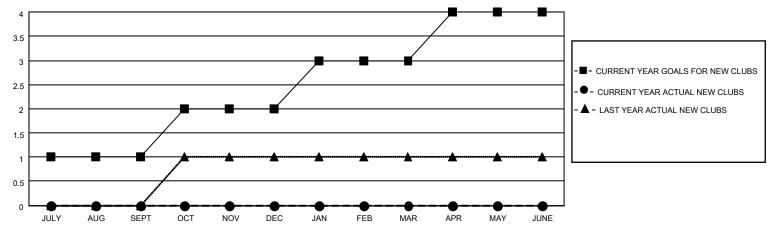

### GOALS AND ACTUAL NEW CLUBS CUMULATIVE

## District 16 J

| Clubs RESULTS FOR 2022-2023 |   |   |   | Members RESULTS FOR 2022-2023 |    |    |    |
|-----------------------------|---|---|---|-------------------------------|----|----|----|
|                             |   |   |   |                               |    |    |    |
| JULY/AUG/SEPT               | 1 | 0 | 0 | JULY/AUG/SEPT                 | 60 | 22 | 21 |
| OCT/NOV/DEC                 | 1 | 0 | 0 | OCT/NOV/DEC                   | 28 | 15 | 42 |
| JAN/FEB/MAR                 | 1 | 0 | 0 | JAN/FEB/MAR                   | 60 | 0  | 0  |
| APR/MAY/JUNE                | 1 | 0 | 0 | APR/MAY/JUNE                  | 27 | 0  | 0  |