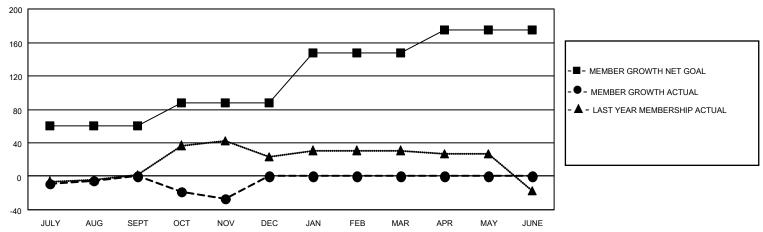

### GOALS AND ACTUAL MEMBERS CUMULATIVE

| DROPPED CLUBS: 0 |    | 18 CLUBS OF 58 ADDED 1 OR<br>MORE NEW MEMBERS | GENDER DISTRIBUTION            |              |  |
|------------------|----|-----------------------------------------------|--------------------------------|--------------|--|
|                  |    | WORL NEW WEWDERO                              | MALE                           | 853 (61.46%) |  |
|                  |    |                                               | FEMALE 535 (38.54%)            |              |  |
| DROPPED MEMBERS  |    |                                               | NON BINARY                     | 0 (0.00%)    |  |
|                  |    |                                               | PREFER NOT TO ANSWER 0 (0.00%) |              |  |
| DECEASED         | 6  |                                               |                                | ,            |  |
| CLUB CANCELLED   | 0  | CLICK HERE FOR CUMULATIVE                     | TOTAL FAMILY UNIT MEMBERS      | 322          |  |
| OTHER            | 57 | MEMBERSHIP DATA                               |                                |              |  |
| TOTAL            | 63 |                                               | FAMILY MEMBERS PAYING HAI      | _F DUES 169  |  |
|                  |    |                                               |                                |              |  |

## District 16 J

| Clubs RESULTS FOR 2022-2023 |   |   |   | Members RESULTS FOR 2022-2023 |    |    |    |
|-----------------------------|---|---|---|-------------------------------|----|----|----|
|                             |   |   |   |                               |    |    |    |
| JULY/AUG/SEPT               | 1 | 0 | 0 | JULY/AUG/SEPT                 | 60 | 22 | 21 |
| OCT/NOV/DEC                 | 1 | 0 | 0 | OCT/NOV/DEC                   | 28 | 15 | 42 |
| JAN/FEB/MAR                 | 1 | 0 | 0 | JAN/FEB/MAR                   | 60 | 0  | 0  |
| APR/MAY/JUNE                | 1 | 0 | 0 | APR/MAY/JUNE                  | 27 | 0  | 0  |